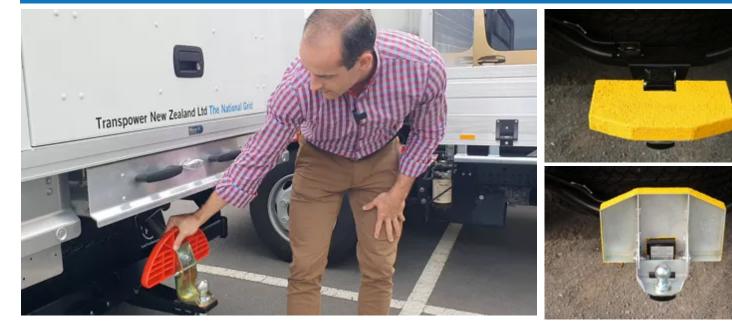

## A tough, simple and practical tow bar option.

When it comes to preventing injuries and mishaps around the tow bar or hitch, the Safe-T-Step hitch step or tow bar step is the safest, toughest and simplest solution you will ever find. It allows you to get up and down from your vehicle safely, providing more access at a better height. While other steps require you to remove the whole hitch, the Safe-T-Step simply flips down over the existing tow ball. It never needs to be removed. Do your shins a favour with this safe, tough and simple hitch step. You won't believe how easy it is to install.

## SPECIFICATIONS