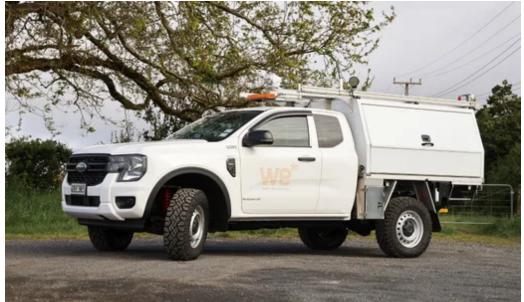

## **Ute Service Body**

Auto Transform brings you a Ute Service Body that's one of the lightest on the market.

Made from 3mm aluminum this Auto Transform Ute Service Body sits on an aluminum flat deck tray. It maximizes space and allows you to save on weight while transporting all your equipment. With its modular design, the options for customised fit outs and optimising your specific space are endless. We have box bodies for single, extra and double cab.

## **FEATURES**

Safe & secure

Central locking

One remote lock system

Ease of operation

110kg load of roof

Increased weight load capacity

Customisable

## **SPECIFICATIONS**

3mm aluminium body

Fully modular

Aluminium flat deck

Central locking

Split door option (confined area)

Light weight

Interior LED lights