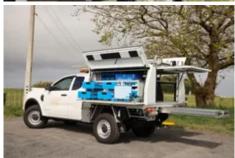

## **Ute Service Body**

Auto Transform brings you a Ute Service Body that's one of the lightest on the market.

Made from 3mm aluminum this Auto Transform Ute Service Body sits on an aluminum flat deck tray. It maximizes space and allows you to save on weight while transporting all your equipment. With its modular design, the options for customised fit outs and optimising your specific space are endless. We have box bodies for single, extra and double cab.

## **SPECIFICATIONS**

3mm aluminium body

Fully modular

Aluminium flat deck

Central locking

Split door option (confined area)

Light weight

Interior LED lights