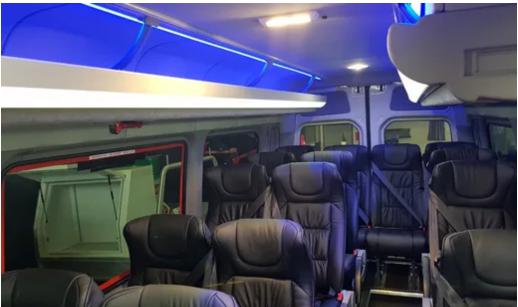

Take your tour bus to the next level NOT FOR INDIVIDUAL SALE

Our deluxe luggage rack gives your tour bus fitout the wow factor when your customers enter your vehicle. Each luggage rack has an LED light that activates when the door is opened, creating an inviting environment for your passengers. The deluxe luggage rack is also extremely practical as passengers are able to safely stow away small items above their heads, whilst an air conditioning vent in each row can keep them at a comfortable temperature. The luggage rack will take your luxury vehicle to the next level. The luggage rack is suitable for MWB/LWB/ELWB tour buses.

## FEATURES

LED Lights Air Vents for each row Small item stowage

## SPECIFICATIONS

Made to fit high roof vehicles

Fits RH, LH or LH & RH sides

LED Activates when door open/light switched on

Coupled into AC unit