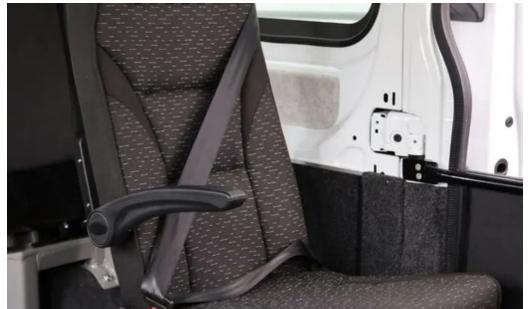

### Quality In Transportation

Our high-quality, durable side swivel seats are a compact and versatile addition to any vehicle fit-out. Designed with space optimisation in mind, these seats feature a foldable base with lockable swivel mechanism that free up valuable space when not in use—ideal for accommodating wheelchairs, luggage, or varied passenger needs. Their smooth swivel rotation provides easy access and adaptability, making them perfect for dynamic seating plans where flexibility, comfort, and accessibility are key.

#### **FEATURES**

180 Degree Rotating

Double Arm Rest

3 Point Seat Belt

Pedestal Compact Side Mount Leg

Foldable Base with lockable swivel system