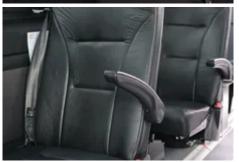

### Quality In Transportation

Our high-quality, durable side swivel seats are a compact and versatile addition to any vehicle fit-out. Designed with space optimisation in mind, these seats feature a foldable base with lockable swivel mechanism that free up valuable space when not in use—ideal for accommodating wheelchairs, luggage, or varied passenger needs. Their smooth swivel rotation provides easy access and adaptability, making them perfect for dynamic seating plans where flexibility, comfort, and accessibility are key.

#### **FEATURES**

180 Degree Rotating

Double Arm Rest

3 Point Seat Belt

Pedestal Compact Side Mount Leg

Foldable Base with lockable swivel system