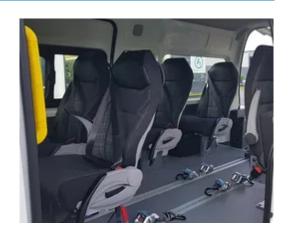

#### **Auto Transform Rest Home Fitout**

This latest rest home fitout features an internal unloading/loading hoist that has a weight capacity of 350kg. This fitout also has our suburban 4520 cloth covered seats with head rests, three point seat belts and arm rests. This is the ultimate rest home fitout that focuses on safety, ease of use, and time efficiency.