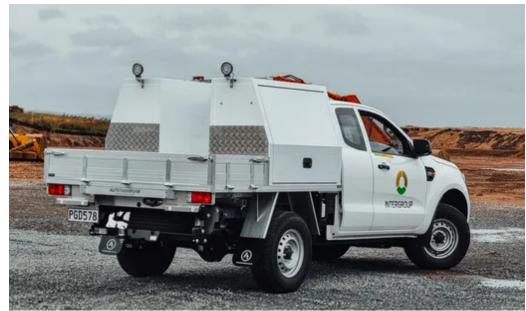

## **Service Body Tool-Box**

A product that will stand the test of time, is reliable and fully caters to your companies needs.

Auto Transforms Side Tool Boxes are made from 3mm Aluminium to ensure that you have only the lightest materials on the back of your ute. Even though our side tool boxes are made from lightweight materials, they are tough, durable and will withstand your daily duties on the road. Our Side Tool Boxes are made to fit onto any size flat deck. For extra security and peace of mind when leaving the vehicle, our Side Tool Boxes have central locking integrated into the FOB. They are extremely durable with 2x heavy duty gas struts, and has a 110kg load rating on top. For additional ease of use, you can access the Tool Boxes with a single handle.

## **FEATURES**

TB12501D - Tool Box Single Door - 1250 x 650 x 950

3mm Aluminium

Powder Coated White

Single Handle Per Door

Central Locking integrated into key FOB

Fits onto any ute flat reck

2 x heavy duty gas struts

110kg weight rating