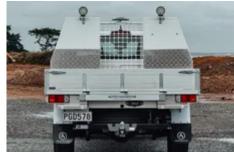

## **Service Body Tool-Box**

A product that will stand the test of time, is reliable and fully caters to your companies needs.

Auto Transforms Side Tool Boxes are made from 3mm Aluminium to ensure that you have only the lightest materials on the back of your ute. Even though our side tool boxes are made from lightweight materials, they are tough, durable and will withstand your daily duties on the road. Our Side Tool Boxes are made to fit onto any size flat deck. For extra security and peace of mind when leaving the vehicle, our Side Tool Boxes have central locking integrated into the FOB. They are extremely durable with 2x heavy duty gas struts, and has a 110kg load rating on top. For additional ease of use, you can access the Tool Boxes with a single handle.

## **FEATURES**

TB12501D - Tool Box Single Door - 1250 x 650 x 950

3mm Aluminium

Powder Coated White

Single Handle Per Door

Central Locking integrated into key FOB

Fits onto any ute flat reck

2 x heavy duty gas struts

110kg weight rating