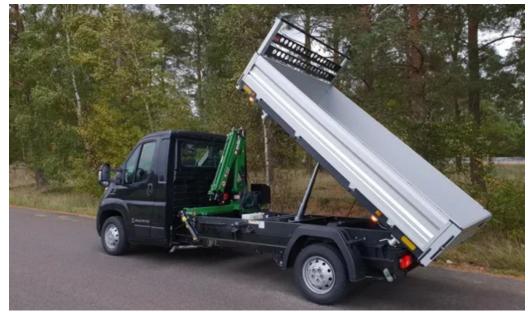

## 3-Way Truck Tipper

This easy to operate 3-way truck tipper is durable, reliable and long lasting. This product maximises health and safety, whilst being extremely practical and helps your employees perform their daily tasks efficiently & effectively.

## **FEATURES**

3-Way Tipping Tray

Easy to Unload

Basic Locking System

Easy Operation

Side boards fold down and easily removable

Galvanised steel structure and floor made of wear resistant steel sheet with a thickness of 2.5 mm

## **SPECIFICATIONS**

Load-Carrying Capacity - 2450kg

Length - up to 4300mm

Width- up to 2140mm

Aluminium with Powder-coated steel

Floor- 2.5mm Steel

Lightweight