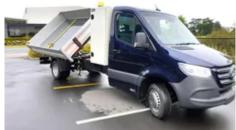

## 3-Way Truck Tipper

This easy to operate 3-way truck tipper is durable, reliable and long lasting. This product maximises health and safety, whilst being extremely practical and helps your employees perform their daily tasks efficiently & effectively.

## **FEATURES**

3-Way Tipping Tray

Easy to Unload

Basic Locking System

Easy Operation

Side boards fold down and easily removable

Galvanised steel structure and floor made of wear resistant steel sheet with a thickness of 2.5 mm

## **SPECIFICATIONS**

Load-Carrying Capacity - 2450kg

Length - up to 4300mm

Width- up to 2140mm

Aluminium with Powder-coated steel

Floor- 2.5mm Steel

Lightweight