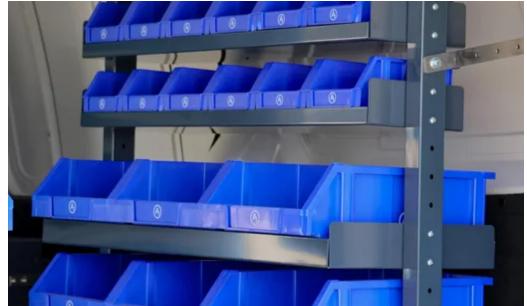

## **Trade System 150 Shelving**

Our trade storage system modular shelving units are built to withstand the wear and tear of life on the road.

These shelves are easy to install or we can fit them for you. Made with robust powder-coated steel framing, they're durable and safe. With a place for everything, it's easier to work efficiently and save time. They'll also give your van a smart professional look. The shelves are 1000mm wide with endless storage potential. The modular bins come in a range of sizes and can be connected together to reduce movement and travel noise. Our TS 150 trade storage systems are a perfect solution for you.

## **SPECIFICATIONS**

Steel frame

Powder coated

1230mm high x 1000mm wide