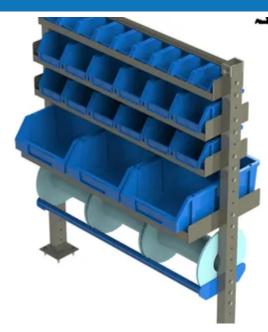

## Trade System Cable Holder

Our trade storage system modular shelving units are built to withstand the wear and tear of life on the road. Keep your workspace clean and tidy with Auto Transform's all new Cable holder!

These shelves are easy to install or we can fit them for you. Made with robust powder-coated steel framing, they're durable and safe. With a place for everything, it's easier to work efficiently and save time. They'll also give your van a smart professional look. The shelves are 1000mm wide with endless storage potential. The modular bins come in a range of sizes and can be connected together to reduce movement and travel noise. Our Tradie Storage systems are a perfect solution for you. Tangled up cords and cables are a thing of the past with our all new Tradie System cable holder! Maximise your workspace today!

## SPECIFICATIONS

Steel frame

Powder coated

1232mm high x 1000mm wide

SERIES (