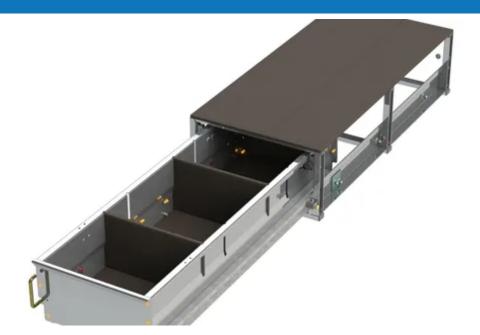

## **Trade System Single Under-Floor Drawer**

Auto Transform's new under-floor drawer unit is the most modular and flexible drawer system on the market, enabling the best return on investment. With a 300kg carrying capacity, the durable drawer unit saves you time and is a more efficient and space saving way to store your equipment.

Designed with a professional look to enhance your company's image, Auto Transform's under-floor sliding drawer provides an elite storage drawer option for your vehicle. It's ideal for all trades carrying small to medium sized parts.

## **SPECIFICATIONS**

300kg capacity

Interchangeable dividers

3 stage spring loaded locking points (optional)

Heavy duty runners and hardware

70% aluminium construction

Fully modular and stackable