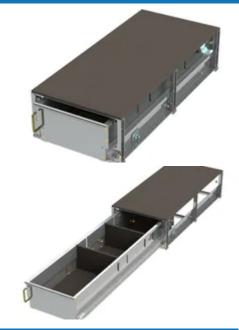

## **Trade System Single Under-Floor Drawer**

Auto Transform's new under-floor drawer unit is the most modular and flexible drawer system on the market, enabling the best return on investment. With a 300kg carrying capacity, the durable drawer unit saves you time and is a more efficient and space saving way to store your equipment.

Designed with a professional look to enhance your company's image, Auto Transform's under-floor sliding drawer provides an elite storage drawer option for your vehicle. It's ideal for all trades carrying small to medium sized parts.

## **SPECIFICATIONS**

300kg capacity

Interchangeable dividers

3 stage spring loaded locking points (optional)

Heavy duty runners and hardware

70% aluminium construction

Fully modular and stackable