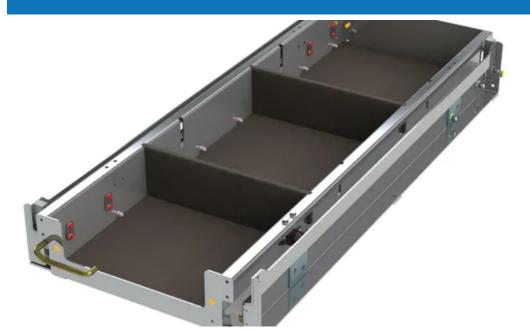

## **Trade System Sliding Tray Unit**

Auto Transform's new sliding tray unit is the most modular and flexible drawer system on the market, enabling the best return on investment. With a 300kg carrying capacity, the durable tray unit saves you time and is a more efficient and space saving way to store your equipment.

Designed with a professional look to enhance your company's image, Auto Transform's under-floor sliding tray unit provides an elite storage drawer option for your vehicle. It's ideal for all trades carrying small parts.

## **SPECIFICATIONS**

300kg capacity

Interchangeable dividers

3 stage spring loaded locking points (optional)

Heavy duty runners and hardware

70% aluminium construction

Fully modular and stackable