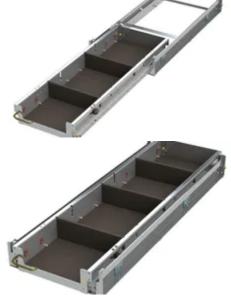

## **FEATURES**

The most functional heavy duty drawer system available

Changed from single way to dual way easily

Can be flat packed for efficient shipping

Offers the best return on investment through maximising utilisation, functionality, efficiency and safety over 10 years

Modular sizes and easy mounting to suit all work spaces in utes and vans