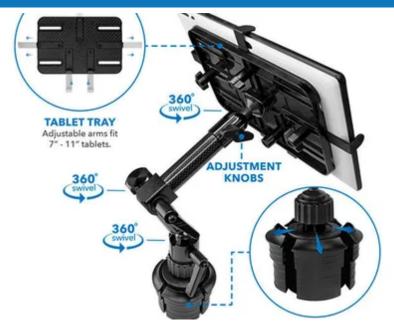

## **Vehicle Tablet Mount**

The essential Electronic Logging Device (ELD) compliance solution for any commercial truck or fleet. Perfect for law enforcement, ambulatory or public safety vehicle. This universal tablet carbon fiber car cup-holder mount allows you or your passenger to safely display or interact with a tablet while driving. With a long double-jointed extension arm that can be adjusted, to be fixed at any angle, is ideal for using an iPad ELD, tablet GPS or vehicle information. The heavy-duty carbon fibre arm securely holds your iPad or tablet while your car, truck or van is on a road.

## **FEATURES**

Quick simple installation

Lightweight durable carbon fibre

Full swivel motion arm

Stand locking angle knobs

## **SPECIFICATIONS**

Multiple pivot points for full 360° range

Fits most vehicle cup holder sizes 2.75" to 3.5"

11.5 inches of height adjustment range

Expandable arms to fit any 7-11" tablet