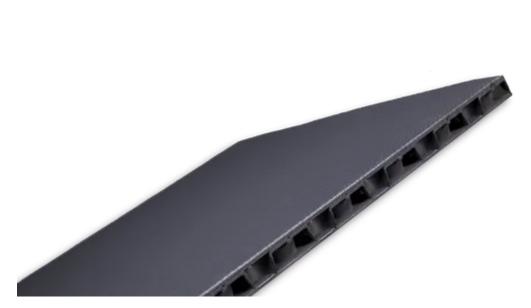

## SmartBoard is our new light weight, high stability lining system.

Our new SmartBoard lining system is the perfect alternative to wood and cardboard linings.

Made from lightweight, hard-wearing plastic, SmartBoard is a smart choice for the planet and your pocket. Our innovative new product weighs less, saves fuel, lasts longer and is 100% recyclable.

SmartBoard is approximately 60% lighter than wood linings, giving you second-to-none fuel efficiency while providing quality protection for your vehicle's interior.

SmartBoard lining can be used throughout your vehicle for floors, false floors, sides and drawer bases.

## FEATURES

Easy to clean 100% recyclable CO2 emissions reduction Corrosion, rot and oil resistant Quality appearance and haptics Increased fuel efficiency Extreme weight reduction Protects your vehicle from damage