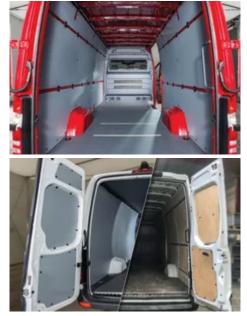

SmartBoard is approximately 60% lighter than wood linings, giving you second-to-none fuel efficiency while providing quality protection for your vehicle's interior.

SmartBoard lining can be used throughout your vehicle for floors, false floors, sides and drawer bases.