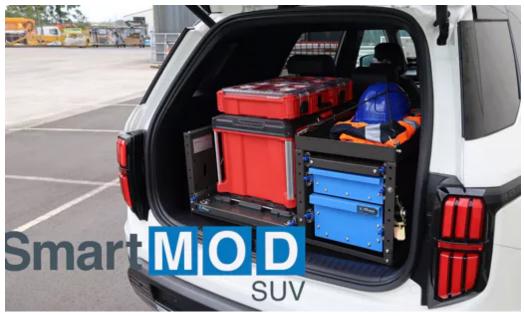

## On the job or on the road - smarter storage for your SUV

All your gear – safe, secure and right there when you need it. With universal toolbox compatibility and customisable storage options, SmartMOD brings you efficient, safe organisation for all your tools and equipment. A unique, removable, modular draw unit designed to fit in the RAV4 Outlander and other mid-size SUVs\*.

- Ladder-holder
- Front barrier
- Fire extinguisher
- First aid kit
- Extension cord holders
- Inverter
- Small-parts storage tray
- Rear spotlight
- Hand-washing station

Note: SmartMOD SUV does not include the Milwaukee packout toolbox pictured.

## **FEATURES**

Sliding tray to secure toolbox or pack-out drawers

2 large storage drawers (right hand side)

Pull out bench workspace – perfect for your laptop

Top storage tray – ideal for storing your PPE gear

Easily removable – strapped to internal OE points